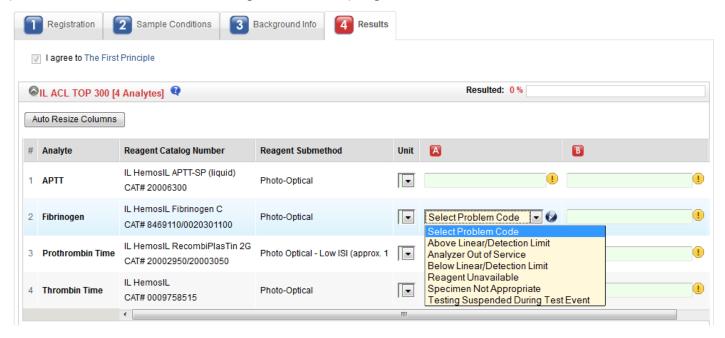

## Select a Problem Code

If you were not able to get a result for a particular analyte or sample, you may select a problem code instead of entering a result. For programs with the new submission flow:

- 1. Click on for the appropriate sample to view the problem codes.
- 2. Select from the drop-down menu the problem code that best applies to your situation.
- 3. To switch back to enter a result click on  $^{\textcircled{9}}$  .