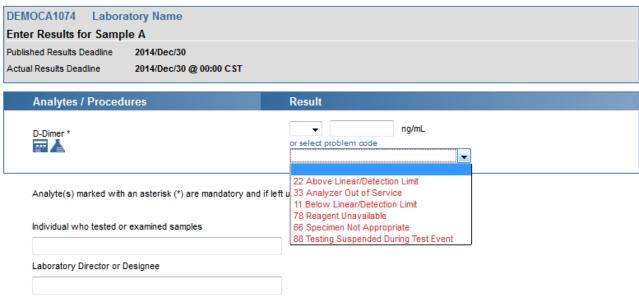

For selecting a problem code in the classic flow, click the field under "select problem code" and select the option that best applies to your situation.

Note that problem codes are not available for CHOL726 – Total Cholesterol Certification.