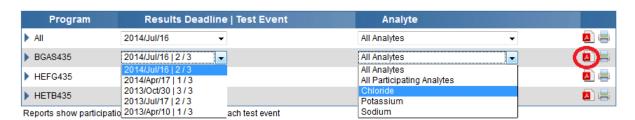

- 1. Log in to OASYS with your username and password.
- 2. Click on the menu "Reports" and select the appropriate participation statistics option (either quantitative or qualitative).

You can either generate the participation statistics for "All" subscriptions
or for a specific subscription, for any test event in the past two years. The
reports are generated for a given results deadline and for all or one
specific analyte.

Select the appropriate results deadline in the dropdown menu and click on to have the participation statistics emailed to you. It will be emailed to the email address linked to your OASYS account.